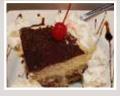

## Tiramisu

Our Tiramisu combines the bold flavors of cocoa and espresso with savory mascarpone cheese and ladyfinger biscuits soaked in brewed coffee, brandy, and Kahlúa flavored syrup, then dusted with cocoa powder. An Italian specialty.